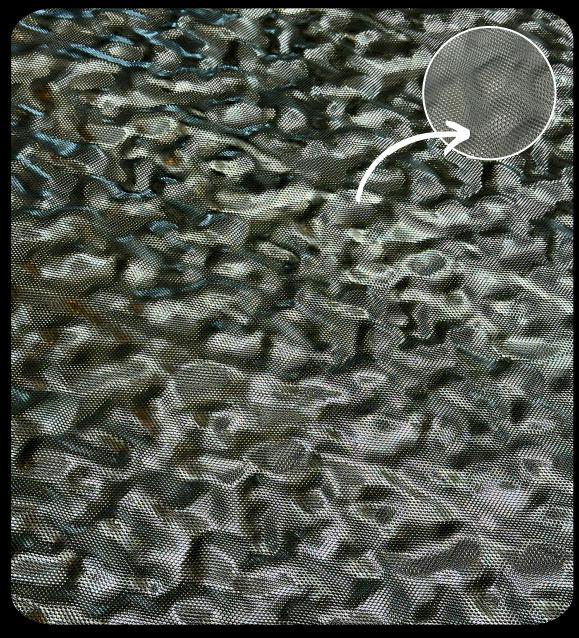

Standard Size - 0.8mm Thickness, Width 1219mm, and Length 2438mm for 4 available patterns

- Size Customization upon request
- For more details please contact our team

Showcasing our latest Water Ripple Mesh by Hidayath Group, Crafted from high-quality Aluminum, Stainless Steel & Corten Steel it is lightweight yet durable, suitable for various applications.

This innovative mesh can be used for decorative wall panels, architectural elements like facades and partitions, and functional features such as sunscreens. Its open structure allows for airflow and light transmission while providing privacy and security.

## Water Ripple Mesh

Captivating design, inspired by an oasis in a desert, a refreshing visual amidst the arid landscape, this mesh brings a sense of rejuvenation and tranquility to its surroundings.

Note:

**OASIS** 

- Material: Aluminum, Stainless Steel & Corten Steel
- For more details please get in touch with our team
- Available in PVD Color and Customized Color

Towards 50 years of Innovating Solutions in Stainless Steel & Allied Metals for Architectural and Industrial Sectors