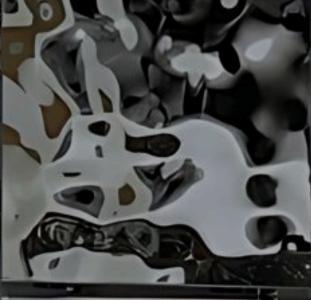

# WATER RIPPLE SHEETS Product Description

At Hidayath, creativity and innovation are rewarded with the right products and services that bring your vision to life. The Water Ripple sheets are a perfect example of the formability complex of stainless steel as it engulfs the texture created upon rigorously disturbing a pool of water that

has a stunning effect.

Water Ripple Sheets reflect light, create horizontal and vertical ripples, popular for creative landscape designs, and require no maintenance, appealing to Commercial, Residential, and Mega projects.

### **Available in all PVD Colors**

Blue, Gold, Green, Bronze, Copper, Black, Purple, Champagne Gold, Pink & Violet

Note:

• For customized colors please get in touch with our team.

The water wave effect occurs after the stainless steel surface is polished and pressed, with the help of light refraction, and surrounding reflections, creating a superb visual effect. Suitable applications include hotel lobbies, corridors, canopy ceilings, interior walls, & facades.

Big

Huge

To maintain a seamless and natural look on both the ceiling and wall, each pattern panel we create is uniquely shaped. The water ripple pattern is never duplicated, and the panel joints blend organically. All surfaces harmonize to create a cohesive overall aesthetic, allowing for application without concern for direction or size.