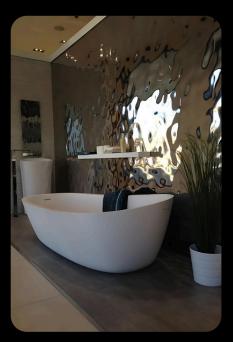

# WATER RIPPLE SHEETS Product Description

At Hidayath, creativity and innovation are rewarded with the right products and services that bring your vision to life. The Water Ripple sheets are a perfect example of the formability complex of stainless steel as it engulfs the texture created upon rigorously disturbing a pool of water that

has a stunning effect.

Water Ripple Sheets reflect light, create horizontal and vertical ripples, popular for creative landscape designs, and require no maintenance, appealing to Commercial, Residential, and Mega projects.

### **Available in all PVD Colors**

Blue, Gold, Green, Bronze, Copper, Black, Purple, Champagne Gold, Pink & Violet

Note:

• For customized colors please get in touch with our team.

The water wave effect occurs after the stainless steel surface is polished and pressed, with the help of light refraction, and surrounding reflections, creating a superb visual effect. Suitable applications include hotel lobbies, corridors, canopy ceilings, interior walls, & facades.