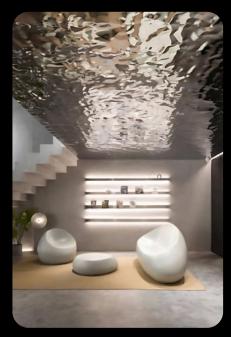

### **Available in all PVD Colors**

Blue, Gold, Green, Bronze, Copper, Black, Purple, Champagne Gold, Pink & Violet

Note:

• For customized colors please get in touch with our team.

The water wave effect occurs after the stainless steel surface is polished and pressed, with the help of light refraction, and surrounding reflections, creating a superb visual effect. Suitable applications include hotel lobbies, corridors, canopy ceilings, interior walls, & facades.

Big

Huge

To maintain a seamless and natural look on both the ceiling and wall, each pattern panel we create is uniquely shaped. The water ripple pattern is never duplicated, and the panel joints blend organically. All surfaces harmonize to create a cohesive overall aesthetic, allowing for application without concern for direction or size.