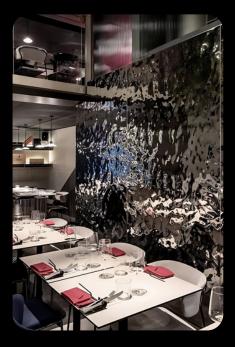

# WATER RIPPLE SHEETS Product Description

At Hidayath, creativity and innovation are rewarded with the right products and services that bring your vision to life. The Water Ripple sheets are a perfect example of the formability complex of stainless steel as it engulfs the texture created upon rigorously disturbing a pool of water that

has a stunning effect.

Water Ripple Sheets reflect light, create horizontal and vertical ripples, popular for creative landscape designs, and require no maintenance, appealing to Commercial, Residential, and Mega projects.

### **Available in all PVD Colors**

Blue, Gold, Green, Bronze, Copper, Black, Purple, Champagne Gold, Pink & Violet

Note:

• For customized colors please get in touch with our team.

The water wave effect occurs after the stainless steel surface is polished and pressed, with the help of light refraction, and surrounding reflections, creating a superb visual effect. Suitable applications include hotel lobbies, corridors, canopy ceilings, interior walls, & facades.