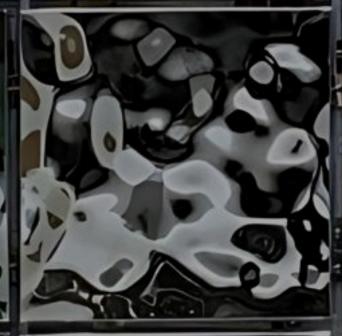

# WATER RIPPLE SHEETS Product Description

At Hidayath, creativity and innovation are rewarded with the right products and services that bring your vision to life. The Water Ripple sheets are a perfect example of the formability complex of stainless steel as it engulfs the texture created upon rigorously disturbing a pool of water that

has a stunning effect.

Water Ripple Sheets reflect light, create horizontal and vertical ripples, popular for creative landscape designs, and require no maintenance, appealing to Commercial, Residential, and Mega projects.

### **Available in all PVD Colors**

Blue, Gold, Green, Bronze, Copper, Black, Purple, Champagne Gold, Pink & Violet

Note:

• For customized colors please get in touch with our team.

The water wave effect occurs after the stainless steel surface is polished and pressed, with the help of light refraction, and surrounding reflections, creating a superb visual effect. Suitable applications include hotel lobbies, corridors, canopy ceilings, interior walls, & facades.

Big

Huge

To maintain a seamless and natural look on both the ceiling and wall, each pattern panel we create is uniquely shaped. The water ripple pattern is never duplicated, and the panel joints blend organically. All surfaces harmonize to create a cohesive overall aesthetic, allowing for application without concern for direction or size.