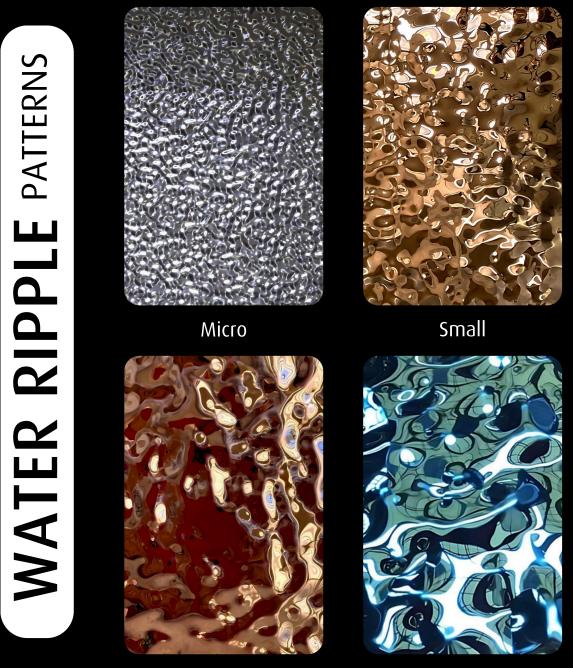

Standard Size - 0.8mm Thickness, Width 1219mm, and Length 2438mm for 4 available patterns

- Size Customization upon request
- For more details please contact our team

Showcasing our latest Water Ripple Mesh by Hidayath Group, Crafted from high-quality Aluminum, Stainless Steel & Corten Steel it is lightweight yet durable, suitable for various applications.