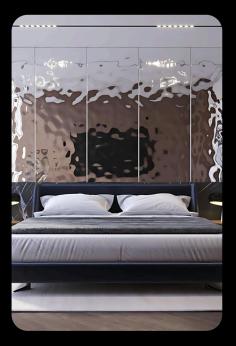

# WATER RIPPLE SHEETS Product Description

At Hidayath, creativity and innovation are rewarded with the right products and services that bring your vision to life. The Water Ripple sheets are a perfect example of the formability complex of stainless steel as it engulfs the texture created upon rigorously disturbing a pool of water that

has a stunning effect.

Water Ripple Sheets reflect light, create horizontal and vertical ripples, popular for creative landscape designs, and require no maintenance, appealing to Commercial, Residential, and Mega projects.

### **Available in all PVD Colors**

Blue, Gold, Green, Bronze, Copper, Black, Purple, Champagne Gold, Pink & Violet

Note:

• For customized colors please get in touch with our team.

The water wave effect occurs after the stainless steel surface is polished and pressed, with the help of light refraction, and surrounding reflections, creating a superb visual effect. Suitable applications include hotel lobbies, corridors, canopy ceilings, interior walls, & facades.