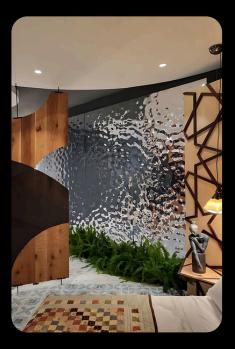

# WATER RIPPLE SHEETS Product Description

At Hidayath, creativity and innovation are rewarded with the right products and services that bring your vision to life. The Water Ripple sheets are a perfect example of the formability complex of stainless steel as it engulfs the texture created upon rigorously disturbing a pool of water that

has a stunning effect.

Water Ripple Sheets reflect light, create horizontal and vertical ripples, popular for creative landscape designs, and require no maintenance, appealing to Commercial, Residential, and Mega projects.

### **Available in all PVD Colors**

Blue, Gold, Green, Bronze, Copper, Black, Purple, Champagne Gold, Pink & Violet

Note:

• For customized colors please get in touch with our team.

The water wave effect occurs after the stainless steel surface is polished and pressed, with the help of light refraction, and surrounding reflections, creating a superb visual effect. Suitable applications include hotel lobbies, corridors, canopy ceilings, interior walls, & facades.