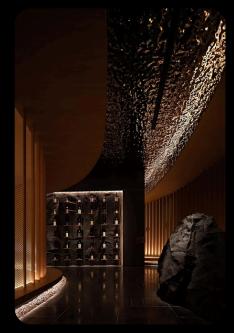

### **Available in all PVD Colors**

Blue, Gold, Green, Bronze, Copper, Black, Purple, Champagne Gold, Pink & Violet

Note:

• For customized colors please get in touch with our team.

The water wave effect occurs after the stainless steel surface is polished and pressed, with the help of light refraction, and surrounding reflections, creating a superb visual effect. Suitable applications include hotel lobbies, corridors, canopy ceilings, interior walls, & facades.